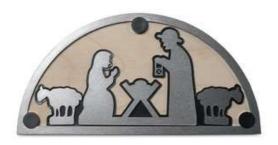

## SILHOUETTE S

Available in beech, maple, oak, or walnut

The Nativity Scene Silhouette S has a smart and clean design using high quality materials and the best German craftsmanship. On a semicircular solid wood plate (beech, maple, oak, or walnut) are slots where the 3 laser-cut brushed stainless steel figures can be placed. The figures can be set in different notches of the hand-polished wood plate to give the scenery a nice depth effect and an attractive play between light and shadow. The highlight: After the Christmas season the figures can be stored on the bottom of the solid wood plate and are held in place by magnetic pads. Every piece has its place and nothing gets lost. Now you can use the wood plate to display cards or other items.

Size (wood base): 150 x 75 x 20mm (5.9 x 2.9 x 0.78 inches) Weight: 0.25kg (0.5 lb.)

The Winter Forest Scene Silhouette S has a smart and clean design using high quality materials and the best German craftsmanship. On a semicircular solid wood plate (beech, maple, oak, or walnut) are slots where the 3 laser-cut brushed stainless steel figures can be placed. The figures can be set in different notches of the hand-polished wood plate to give the scenery a nice depth effect and an attractive play between light and shadow. The highlight: The figures can be stored on the bottom of the solid wood plate and are held in place by magnetic pads. Every piece has its place and nothing gets lost. Now you can use the wood plate to display cards or other items.