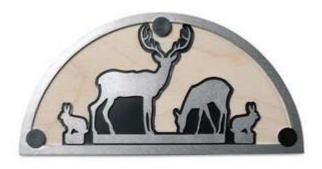

Size (wood base): 150 x 75 x 20mm (5.9 x 2.9 x 0.78 inches) Weight: 0.25kg (0.5 lb.)

The Winter Forest Scene Silhouette S has a smart and clean design using high quality materials and the best German craftsmanship. On a semicircular solid wood plate (beech, maple, oak, or walnut) are slots where the 3 laser-cut brushed stainless steel figures can be placed. The figures can be set in different notches of the hand-polished wood plate to give the scenery a nice depth effect and an attractive play between light and shadow. The highlight: The figures can be stored on the bottom of the solid wood plate and are held in place by magnetic pads. Every piece has its place and nothing gets lost. Now you can use the wood plate to display cards or other items.

Size (wood base): 150 x 75 x 20mm (5.9 x 2.9 x 0.78 inches) Weight: 0.25kg (0.5 lb.)

Note: Beech design does not include the semicircular frame on the bottom of the silhouette.