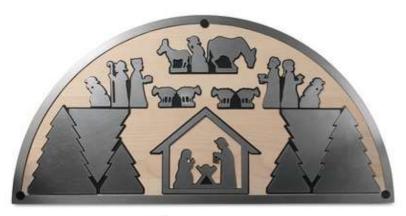

## SILHOUETTE M

Available in beech, maple, oak, or walnut

The Nativity Scene Silhouette M has a smart and clean design using high quality materials and the best German craftsmanship. On a semicircular solid wood plate (beech, maple, oak, or walnut) are slots where the 11 lasercut brushed stainless steel figures can be placed. The figures can be set in different notches of the hand-polished wood plate to give the scenery a nice depth effect and an attractive play between light and shadow. The highlight: After the Christmas season the figures can be stored on the bottom of the solid wood plate and are held in place by magnetic pads. Every piece has its place and nothing gets lost. Now you can use the wood plate to display cards or other items.

Size (wood base): 300 x 150 x 20mm (11.8 x 5.9 x 0.78 inches)
Weight: 0.75kg (1.6 lb.)

The Winter Forest Scene Silhouette M has a smart and clean design using high quality materials and the best German craftsmanship. On a semicircular solid wood plate (beech, maple, oak, or walnut) are slots where the 11 laser-cut brushed stainless steel figures can be placed. The figures can be set in different notches of the hand-polished wood plate to give the scenery a nice depth effect and an attractive play between light and shadow. The highlight: The figures can be stored on the bottom of the solid wood plate and are held in place by magnetic pads. Every piece has its place and nothing gets lost. Now you can use the wood plate to display cards or other items.