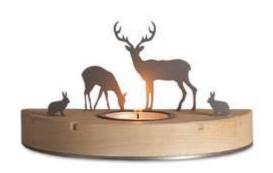

ak, or walnut



The Nativity Scene Silhouette S has a smart and clean design using high quality materials and the best German craftsmanship. On a semicircular solid wood plate (beech, maple, oak, or walnut) are slots where the 3 laser-cut brushed stainless steel figures can be placed. The figures can be set in different notches of the hand-polished wood plate to give the scenery a nice depth effect and an attractive play between light and shadow. The highlight: After the Christmas season the figures can be stored on the bottom of the solid wood plate and are held in place by magnetic pads. Every piece has its place and nothing gets lost. Now you can use the wood plate to display cards or other items.



Size (wood base): 150 x 75 x 20mm (5.9 x 2.9 x 0.78 inches) Weight: 0.25kg (0.5 lb.)



The Winter Forest Scene Silhouette S has a smart and clean design using high quality materials and the best German craftsmanship. On a semicircular solid wood plate (beech, maple, oak, or walnut) are slots where the 3 laser-cut brushed stainless steel figures can be placed. The figures can be set in different notches of the hand-polished wood plate to give the scenery a nice depth effect and an attractive play between light and shadow. The highlight: The figures can be stored on the bottom of the solid wood plate and are held in place by magnetic pads. Every piece has its place and nothing gets lost. Now you can use the wood plate to display cards or other items.



Size (wood base): 150 x 75 x 20mm (5.9 x 2.9 x 0.78 inches) Weight: 0.25kg (0.5 lb.)

Note: Beech design does not include t