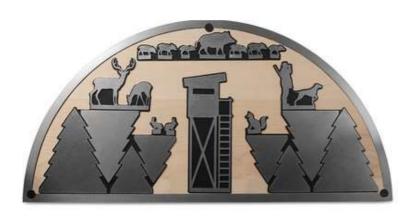

## SILHOUETTE L

Available in beech, maple, oak, or walnut

The Nativity Scene Silhouette L has a smart and clean design using high quality materials and the best German craftsmanship. On a semicircular solid wood plate (beech, maple, oak, or walnut) are slots where the 21 laser-cut brushed stainless steel figures can be placed. The figures can be set in different notches of the hand-polished wood plate to give the scenery a nice depth effect and an attractive play between light and shadow. The highlight: After the Christmas season the figures can be stored on the bottom of the solid wood plate and are held in place by magnetic pads. Every piece has its place and nothing gets lost. Now you can use the wood plate to display cards or other items

Size (wood base): 450 x 225 x 20mm (17.7 x 8.8 x 0.78 inches)
Weight: 2kg (4.4 lb.)

The Winter Forest Scene Silhouette L has a smart and clean design using high quality materials and the best German craftsmanship. On a semicircular solid wood plate (beech, maple, oak, or walnut) are slots where the 21 laser-cut brushed stainless steel figures can be placed. The figures can be set in different notches of the hand-polished wood plate to give the scenery a nice depth effect and an attractive play between light and shadow. The highlight: The figures can be stored on the bottom of the solid wood plate and are held in place by magnetic pads. Every piece has its place and nothing gets lost. Now you can use the wood plate to display cards or other items.

Size (wood base): 450 x 225 x 20mm (17.7 x 8.8 x 0.78 inches)
Weight: 2kg (4.4 lb.)