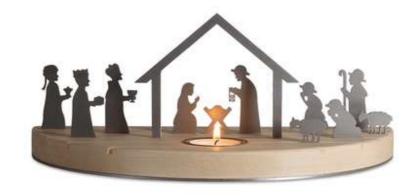

## SILHOUETTE L

Available in beech, maple, oak, or walnut

The Nativity Scene Silhouette L has a smart and clean design using high quality materials and the best German craftsmanship. On a semicircular solid wood plate (beech, maple, oak, or walnut) are slots where the 21 laser-cut brushed stainless steel figures can be placed. The figures can be set in different notches of the hand-polished wood plate to give the scenery a nice depth effect and an attractive play between light and shadow. The highlight: After the Christmas season the figures can be stored on the bottom of the solid wood plate and are held in place by magnetic pads. Every piece has its place and nothing gets lost. Now you can use the wood plate to display cards or other items

Size (wood base): 450 x 225 x 20mm (17.7 x 8.8 x 0.78 inches)
Weight: 2kg (4.4 lb.)

The Winter Forest Scene Silhouette L has a smart and clean design using high quality materials and the best German craftsmanship. On a semicircular solid wood plate (beech, maple, oak, or walnut) are slots where the 21 laser-cut brushed stainless steel figures can be placed. The figures can be set in different notches of the hand-polished wood plate to give the scenery a nice depth effect and an attractive play between light and shadow. The highlight: The figures can be stored on the bottom of the solid wood plate and are held in place by magnetic pads. Every piece has its place and nothing gets lost. Now you can use the wood plate to display cards or other items.