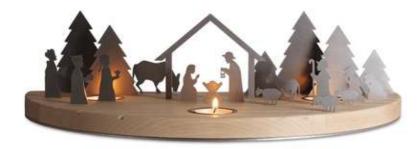

## SILHOUETTE L

Available in beech, maple, oak, or walnut

The Nativity Scene Silhouette L has a smart and clean design using high quality materials and the best German craftsmanship. On a semicircular solid wood plate (beech, maple, oak, or walnut) are slots where the 21 laser-cut brushed stainless steel figures can be placed. The figures can be set in different notches of the hand-polished wood plate to give the scenery a nice depth effect and an attractive play between light and shadow. The highlight: After the Christmas season the figures can be stored on the bottom of the solid wood plate and are held in place by magnetic pads. Every piece has its place and nothing gets lost. Now you can use the wood plate to display cards or other items

Size (wood base): 450 x 225 x 20mm (17.7 x 8.8 x 0.78 inches)
Weight: 2kg (4.4 lb.)

The Winter Forest Scene Silhouette L has a smart and clean design using high quality materials and the best German craftsmanship. On a semicircular solid wood plate (beech, maple, oak, or walnut) are slots where the 21 laser-cut brushed stainless steel figures can be placed. The figures can be set in different notches of the hand-polished wood plate to give the scenery a nice depth effect and an attractive play between light and shadow. The highlight: The figures can be stored on the bottom of the solid wood plate and are held in place by magnetic pads. Every piece has its place and nothing gets lost. Now you can use the wood plate to display cards or other items.