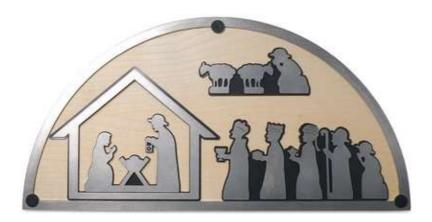

## SILHOUETTE M

Available in beech, maple, oak, or walnut

The Nativity Scene Silhouette M has a smart and clean design using high quality materials and the best German craftsmanship. On a semicircular solid wood plate (beech, maple, oak, or walnut) are slots where the 11 lasercut brushed stainless steel figures can be placed. The figures can be set in different notches of the hand-polished wood plate to give the scenery a nice depth effect and an attractive play between light and shadow. The highlight: After the Christmas season the figures can be stored on the bottom of the solid wood plate and are held in place by magnetic pads. Every piece has its place and nothing gets lost. Now you can use the wood plate to display cards or other items.

Size (wood base): 300 x 150 x 20mm (11.8 x 5.9 x 0.78 inches)
Weight: 0.75kg (1.6 lb.)

The Winter Forest Scene Silhouette M has a smart and clean design using high quality materials and the best German craftsmanship. On a semicircular solid wood plate (beech, maple, oak, or walnut) are slots where the 11 laser-cut brushed stainless steel figures can be placed. The figures can be set in different notches of the hand-polished wood plate to give the scenery a nice depth effect and an attractive play between light and shadow. The highlight: The figures can be stored on the bottom of the solid wood plate and are held in place by magnetic pads. Every piece has its place and nothing gets lost. Now you can use the wood plate to display cards or other items.