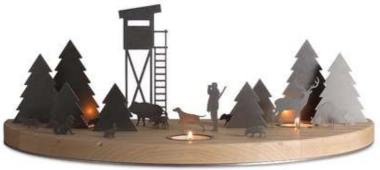

## SILHOUETTE L

Available in beech, maple, oak, or walnut

The Nativity Scene Silhouette L has a smart and clean design using high quality materials and the best German craftsmanship. On a semicircular solid wood plate (beech, maple, oak, or walnut) are slots where the 21 laser-cut brushed stainless steel figures can be placed. The figures can be set in different notches of the hand-polished wood plate to give the scenery a nice depth effect and an attractive play between light and shadow. The highlight: After the Christmas season the figures can be stored on the bottom of the solid wood plate and are held in place by magnetic pads. Every piece has its place and nothing gets lost. Now you can use the wood plate to display cards or other items

Size (wood base): 450 x 225 x 20mm (17.7 x 8.8 x 0.78 inches)
Weight: 2kg (4.4 lb.)

The Winter Forest Scene Silhouette L has a smart and clean design using high quality materials and the best German craftsmanship. On a semicircular solid wood plate (beech, maple, oak, or walnut) are slots where the 21 laser-cut brushed stainless steel figures can be placed. The figures can be set in different notches of the hand-polished wood plate to give the scenery a nice depth effect and an attractive play between light and shadow. The highlight: The figures can be stored on the bottom of the solid wood plate and are held in place by magnetic pads. Every piece has its place and nothing gets lost. Now you can use the wood plate to display cards or other items.