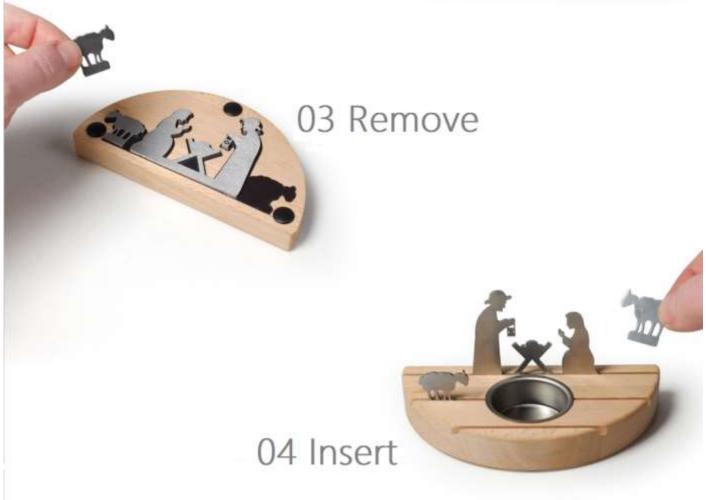

## SILHOUETTE S

Available in beech, maple, oak, or walnut

The Nativity Scene Silhouette S has a smart and clean design using high quality materials and the best German craftsmanship. On a semicircular solid wood plate (beech, maple, oak, or walnut) are slots where the 3 laser-cut brushed stainless steel figures can be placed. The figures can be set in different notches of the hand-polished wood plate to give the scenery a nice depth effect and an attractive play between light and shadow. The highlight: After the Christmas season the figures can be stored on the bottom of the solid wood plate and are held in place by magnetic pads. Every piece has its place and nothing gets lost. Now you can use the wood plate to display cards or other items.