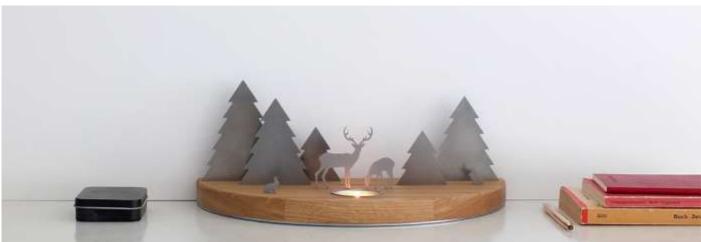

## SILHOUETTE L

Available in beech, maple, oak, or walnut

The Nativity Scene Silhouette L has a smart and clean design using high quality materials and the best German craftsmanship. On a semicircular solid wood plate (beech, maple, oak, or walnut) are slots where the 21 laser-cut brushed stainless steel figures can be placed. The figures can be set in different notches of the hand-polished wood plate to give the scenery a nice depth effect and an attractive play between light and shadow. The highlight: After the Christmas season the figures can be stored on the bottom of the solid wood plate and are held in place by magnetic pads. Every piece has its place and nothing gets lost. Now you can use the wood plate to display cards or other items

Size (wood base): 450 x 225 x 20mm (17.7 x 8.8 x 0.78 inches)
Weight: 2kg (4.4 lb.)

The Winter Forest Scene Silhouette L has a smart and clean design using high quality materials and the best German craftsmanship. On a semicircular solid wood plate (beech, maple, oak, or walnut) are slots where the 21 laser-cut brushed stainless steel figures can be placed. The figures can be set in different notches of the hand-polished wood plate to give the scenery a nice depth effect and an attractive play between light and shadow. The highlight: The figures can be stored on the bottom of the solid wood plate and are held in place by magnetic pads. Every piece has its place and nothing gets lost. Now you can use the wood plate to display cards or other items.

Size (wood base): 450 x 225 x 20mm (17.7 x 8.8 x 0.78 inches)
Weight: 2kg (4.4 lb.)