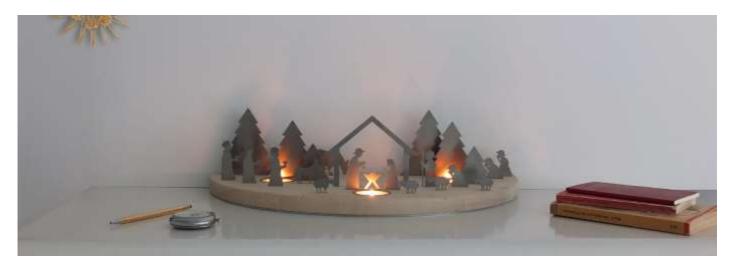

## SILHOUETTE M

Available in beech, maple, oak, or walnut

The Nativity Scene Silhouette M has a smart and clean design using high quality materials and the best German craftsmanship. On a semicircular solid wood plate (beech, maple, oak, or walnut) are slots where the 11 lasercut brushed stainless steel figures can be placed. The figures can be set in different notches of the hand-polished wood plate to give the scenery a nice depth effect and an attractive play between light and shadow. The highlight: After the Christmas season the figures can be stored on the bottom of the solid wood plate and are held in place by magnetic pads. Every piece has its place and nothing gets lost. Now you can use the wood plate to display cards or other items.

Size (wood base): 300 x 150 x 20mm (11.8 x 5.9 x 0.78 inches)
Weight: 0.75kg (1.6 lb.)

The Winter Forest Scene Silhouette M has a smart and clean design using high quality materials and the best German craftsmanship. On a semicircular solid wood plate (beech, maple, oak, or walnut) are slots where the 11 laser-cut brushed stainless steel figures can be placed. The figures can be set in different notches of the hand-polished wood plate to give the scenery a nice depth effect and an attractive play between light and shadow. The highlight: The figures can be stored on the bottom of the solid wood plate and are held in place by magnetic pads. Every piece has its place and nothing gets lost. Now you can use the wood plate to display cards or other items.