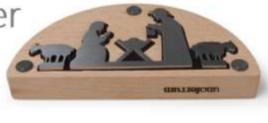

## SILHOUETTE S

Available in beech, maple, oak, or walnut

The Nativity Scene Silhouette S has a smart and clean design using high quality materials and the best German craftsmanship. On a semicircular solid wood plate (beech, maple, oak, or walnut) are slots where the 3 laser-cut brushed stainless steel figures can be placed. The figures can be set in different notches of the hand-polished wood plate to give the scenery a nice depth effect and an attractive play between light and shadow. The highlight: After the Christmas season the figures can be stored on the bottom of the solid wood plate and are held in place by magnetic pads. Every piece has its place and nothing gets lost. Now you can use the wood plate to display cards or other items.