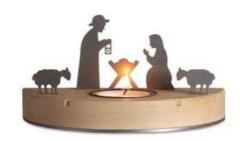

## SILHOUETTE S

Available in beech, maple, oak, or walnut

The Nativity Scene Silhouette S has a smart and clean design using high quality materials and the best German craftsmanship. On a semicircular solid wood plate (beech, maple, oak, or walnut) are slots where the 3 laser-cut brushed stainless steel figures can be placed. The figures can be set in different notches of the hand-polished wood plate to give the scenery a nice depth effect and an attractive play between light and shadow. The highlight: After the Christmas season the figures can be stored on the bottom of the solid wood plate and are held in place by magnetic pads. Every piece has its place and nothing gets lost. Now you can use the wood plate to display cards or other items.