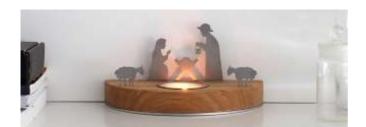

## SILHOUETTE S

Available in beech, maple, oak, or walnut

The Nativity Scene Silhouette S has a smart and clean design using high quality materials and the best German craftsmanship. On a semicircular solid wood plate (beech, maple, oak, or walnut) are slots where the 3 laser-cut brushed stainless steel figures can be placed. The figures can be set in different notches of the hand-polished wood plate to give the scenery a nice depth effect and an attractive play between light and shadow. The highlight: After the Christmas season the figures can be stored on the bottom of the solid wood plate and are held in place by magnetic pads. Every piece has its place and nothing gets lost. Now you can use the wood plate to display cards or other items.

Size (wood base): 150 x 75 x 20mm (5.9 x 2.9 x 0.78 inches) Weight: 0.25kg (0.5 lb.)

The Winter Forest Scene Silhouette S has a smart and clean design using high quality materials and the best German craftsmanship. On a semicircular solid wood plate (beech, maple, oak, or walnut) are slots where the 3 laser-cut brushed stainless steel figures can be placed. The figures can be set in different notches of the hand-polished wood plate to give the scenery a nice depth effect and an attractive play between light and shadow. The highlight: The figures can be stored on the bottom of the solid wood plate and are held in place by magnetic pads. Every piece has its place and nothing gets lost. Now you can use the wood plate to display cards or other items.