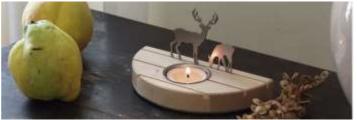

Size (wood base): 150 x 75 x 20mm (5.9 x 2.9 x 0.78 inches) Weight: 0.25kg (0.5 lb.)

The Winter Forest Scene Silhouette S has a smart and clean design using high quality materials and the best German craftsmanship. On a semicircular solid wood plate (beech, maple, oak, or walnut) are slots where the 3 laser-cut brushed stainless steel figures can be placed. The figures can be set in different notches of the hand-polished wood plate to give the scenery a nice depth effect and an attractive play between light and shadow. The highlight: The figures can be stored on the bottom of the solid wood plate and are held in place by magnetic pads. Every piece has its place and nothing gets lost. Now you can use the wood plate to display cards or other items.

Size (wood base): 150 x 75 x 20mm (5.9 x 2.9 x 0.78 inches) Weight: 0.25kg (0.5 lb.)

Note: Beech design does not include the semicircular frame on the bottom of the silhouette.