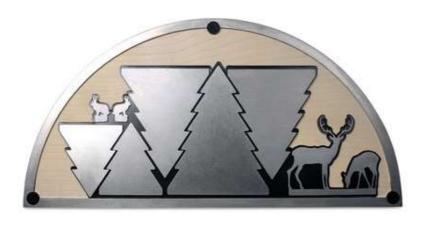

Size (wood base): 150 x 75 x 20mm (5.9 x 2.9 x 0.78 inches) Weight: 0.25kg (0.5 lb.)

The Winter Forest Scene Silhouette S has a smart and clean design using high quality materials and the best German craftsmanship. On a semicircular solid wood plate (beech, maple, oak, or walnut) are slots where the 3 laser-cut brushed stainless steel figures can be placed. The figures can be set in different notches of the hand-polished wood plate to give the scenery a nice depth effect and an attractive play between light and shadow. The highlight: The figures can be stored on the bottom of the solid wood plate and are held in place by magnetic pads. Every piece has its place and nothing gets lost. Now you can use the wood plate to display cards or other items.

Size (wood base): 150 x 75 x 20mm (5.9 x 2.9 x 0.78 inches) Weight: 0.25kg (0.5 lb.)

Note: Beech design does not include the semicircular frame on the bottom of the silhouette.