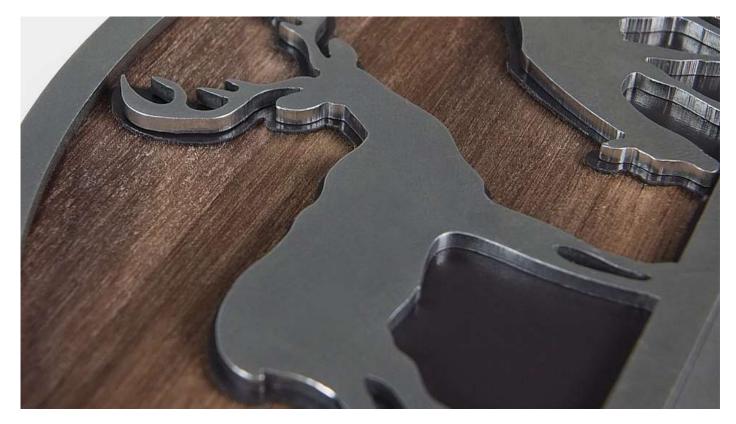

## SILHOUETTE S

Available in beech, maple, oak, or walnut

The Nativity Scene Silhouette S has a smart and clean design using high quality materials and the best German craftsmanship. On a semicircular solid wood plate (beech, maple, oak, or walnut) are slots where the 3 laser-cut brushed stainless steel figures can be placed. The figures can be set in different notches of the hand-polished wood plate to give the scenery a nice depth effect and an attractive play between light and shadow. The highlight: After the Christmas season the figures can be stored on the bottom of the solid wood plate and are held in place by magnetic pads. Every piece has its place and nothing gets lost. Now you can use the wood plate to display cards or other items.

## SILHOUETTE M

Available in beech, maple, oak, or walnut

The Nativity Scene Silhouette M has a smart and clean design using high quality materials and the best German craftsmanship. On a semicircular solid wood plate (beech, maple, oak, or walnut) are slots where the 11 lasercut brushed stainless steel figures can be placed. The figures can be set in different notches of the hand-polished wood plate to give the scenery a nice depth effect and an attractive play between light and shadow. The highlight: After the Christmas season the figures can be stored on the bottom of the solid wood plate and are held in place by magnetic pads. Every piece has its place and nothing gets lost. Now you can use the wood plate to display cards or other items.

## SILHOUETTE L

Available in beech, maple, oak, or walnut

The Nativity Scene Silhouette L has a smart and clean design using high quality materials and the best German craftsmanship. On a semicircular solid wood plate (beech, maple, oak, or walnut) are slots where the 21 laser-cut brushed stainless steel figures can be placed. The figures can be set in different notches of the hand-polished wood plate to give the scenery a nice depth effect and an attractive play between light and shadow. The highlight: After the Christmas season the figures can be stored on the bottom of the solid wood plate and are held in place by magnetic pads. Every piece has its place and nothing gets lost. Now you can use the wood plate to display cards or other items